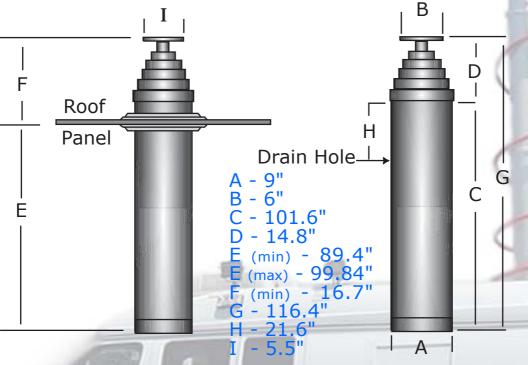

### **BROADCAST MASTS**

- 9.7' Retracted Height
- 8 Sections
- 4" Diameter Top Section
- 200 lbs Vertical Head load
- Basic Mast Weight of 330 lbs
- Base Diameter of 9"
- Anodized Finish
- Drain Holes
- Quick Release Pinned Top Spigot
- Complete With Roof Bearing and Mag Switch
- 49 mph Unguyed Wind Speed with 12 Sq ft Surface Area

All dims are aproximate

## **BR56 Spec Sheet**